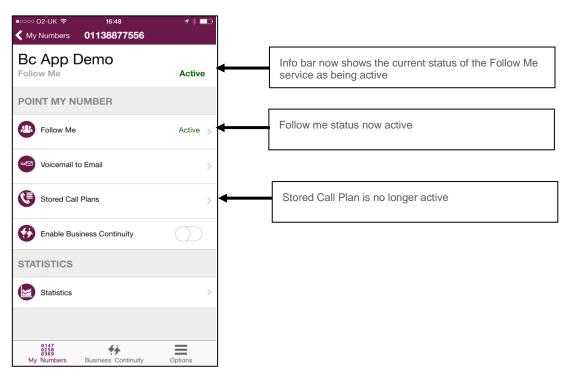

### My Number Sub Menu

The My Number sub menu gives the user access to a range of services that can be activated or viewed from a smart device whilst on the move.

| •୦୦୦୦ O2-UK 🗢 16:30                                        | ◀ 券 💶 •    |                                                                                                                            |
|------------------------------------------------------------|------------|----------------------------------------------------------------------------------------------------------------------------|
| K My Numbers 01138877556                                   |            | Back button to previous menu and detail of the number being viewed. Access to the Options menu.                            |
| Bc App Demo<br>BC App Demo Call Plan                       | Active     | Information about the User defined description, most recent call plan used and the call plan status of the selected number |
| POINT MY NUMBER                                            | r          | Shows the App call control options and which point my number option is active.                                             |
| Bollow Me                                                  | >          | Follow me - Point your number to one or more destinations which will ring simultaneously when your                         |
| Voicemail to Email                                         | >          | number is called. <u>Voicemail to Email</u> - Point your number to voicemail and                                           |
| Stored Call Plans                                          | Active 🔪 🔫 | receive the recorded message to a defined email<br>address. Will be greyed out if not subscribed to.                       |
| Enable Business Continuity                                 | $\supset$  | Stored Call Plans - Point your number to an existing call plan previously created on the Business Continuity portal.       |
| STATISTICS                                                 |            | Enable Business Continuity Slider – One touch activation of your Business Continuity Portal defined BC                     |
| Statistics                                                 |            | plan. If no BC plan is set option will be greyed out                                                                       |
|                                                            |            | Access to the performance statistics associated to the number selected                                                     |
| 0147<br>0258<br>0369<br>My Numbers Business Continuity Opt |            | Tabs that allow you to move between <u>My Numbers</u> and <u>Business Continuity</u> menus                                 |

#### Click save to activate the plan.

The Follow Me plan will be immediately activated and the App will return you to the My Number menu.