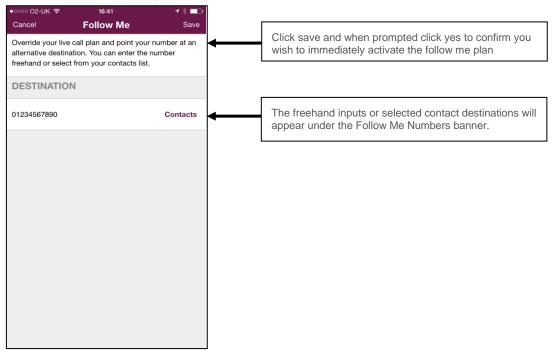

### How to use the Follow Me Service

The Follow Me service is exclusive to the App and allows you to immediately point your number to an alternative destination. You can enter a number freehand or select from your contacts list.

You will now presented with the Follow Me menu screen

#### Click save to activate the plan.

The Follow Me plan will be immediately activated and the App will return you to the My Number menu.