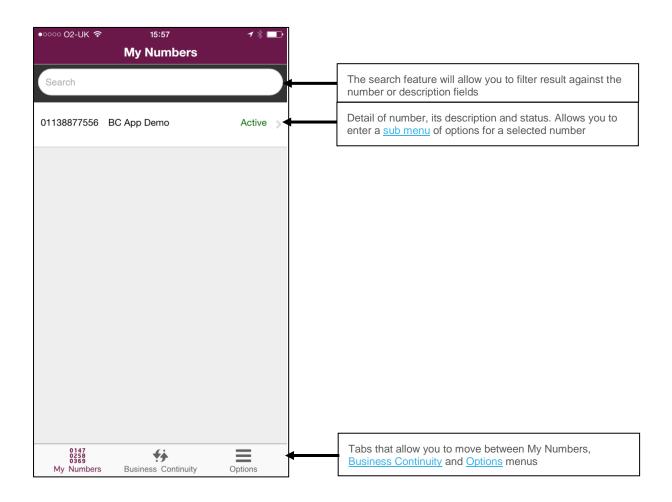

## Business Continuity App Overview – My Numbers Screen

The Business Continuity (BC) App. offers users an additional way to access a subset of Business Continuity functionality as subscribed at <u>www.mybusinesscontinuity.co.uk</u>.

Upon successful login, users are greeted with:

- A list of Business Continuity numbers from their company account
- A Business Continuity tab to filter numbers that have an active or inactive validated BC call plan
- An options tab containing information about the App
- A help section
- The logout option.