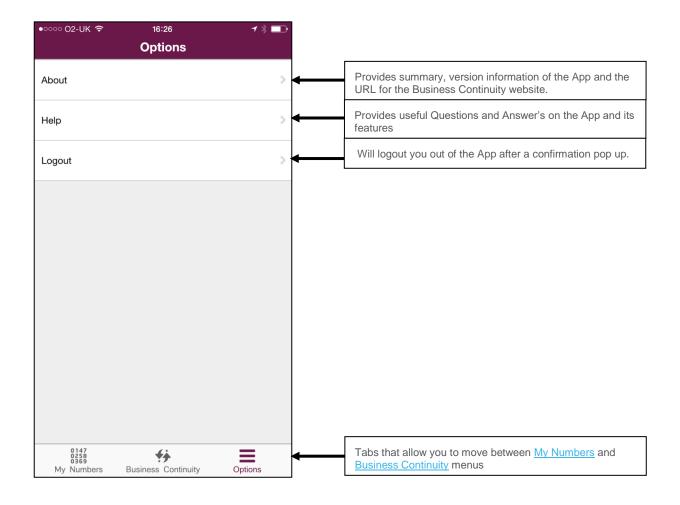

| Select All option will tick all boxes within the list. Activate will activate any ticked numbers. The toggled option will Deactivate a checked numbers DR plan and return the number back to the last active Stored Call Plan.                                                                                               |
| 9147<br>9359<br>0359<br>My Numbers Business Continuity Options | Tabs that allow you to move between <u>My Numbers</u> and<br>Business Continuity and <u>Options</u> menus                                                                                                                                                                                                                    |

# Business Continuity App Overview – Options Screen



### My Number Sub Menu

The My Number sub menu gives the user access to a range of services that can be activated or viewed from a smart device whilst on the move.

| •୦୦୦୦ O2-UK 🗢 16:30                                        | ◀ 券 💶 •    |                                                                                                                            |
|------------------------------------------------------------|------------|----------------------------------------------------------------------------------------------------------------------------|
| K My Numbers 01138877556                                   |            | Back button to previous menu and detail of the number being viewed. Access to the Options menu.                            |
| Bc App Demo<br>BC App Demo C