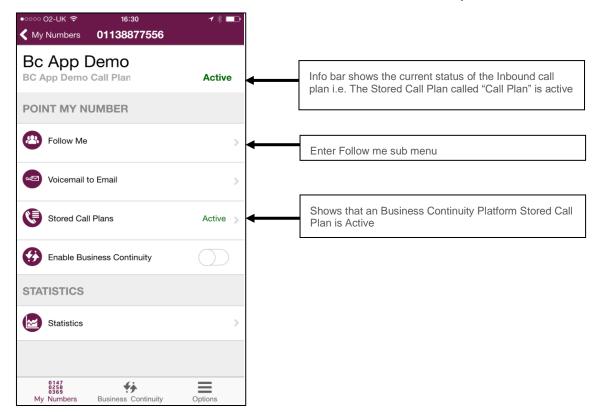

### My Number Sub Menu

The My Number sub menu gives the user access to a range of services that can be activated or viewed from a smart device whilst on the move.

| •୦୦୦୦ O2-UK 🗢 16:30                                        | ◀ 券 💶 •    |                                                                                                                            |
|------------------------------------------------------------|------------|----------------------------------------------------------------------------------------------------------------------------|
| K My Numbers 01138877556                                   |            | Back button to previous menu and detail of the number being viewed. Access to the Options menu.                            |
| Bc App Demo<br>BC App Demo Call Plan                       | Active     | Information about the User defined description, most recent call plan used and the call plan status of the selected number |
| POINT MY NUMBER                                            | r          | Shows the App call control options and which point my number option is active.                                             |
| Bollow Me                                                  | >          | Follow me - Point your number to one or more destinations which will ring simultaneously when your                         |
| Voicemail to Email                                         | >          | number is called. <u>Voicemail to Email</u> - Point your number to voicemail and                                           |
| Stored Call Plans                                          | Active 🔪 🔫 | receive the recorded message to a defined email<br>address. Will be greyed out if not subscribed to.                       |
| Enable Business Continuity                                 | $\supset$  | Stored Call Plans - Point your number to an existing call plan previously created on the Business Continuity portal.       |
| STATISTICS                                                 |            | Enable Business Continuity Slider – One touch activation of your Business Continuity Portal defined BC                     |
| Statistics                                                 |            | plan. If no BC plan is set option will be greyed out                                                                       |
|                                                            |            | Access to the performance statistics associated to the number selected                                                     |
| 0147<br>0258<br>0369<br>My Numbers Business Continuity Opt |            | Tabs that allow you to move between <u>My Numbers</u> and <u>Business Continuity</u> menus                                 |