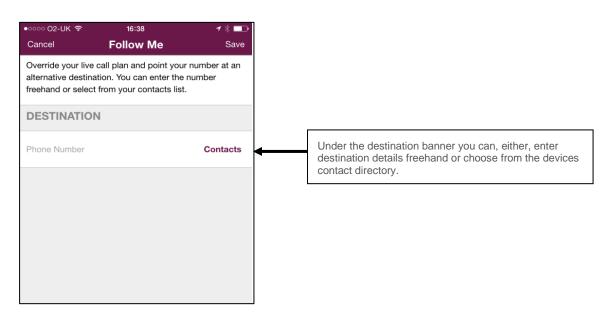

### How to use the Follow Me Service

The Follow Me service is exclusive to the App and allows you to immediately point your number to an alternative destination. You can enter a number freehand or select from your contacts list.

You will now presented with the Follow Me menu screen